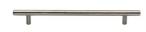

# **T-Bar Cabinet Pull Handle**

C0361 203-SN

Heritage Brass Cabinet Pull Bar Design 203mm CTC Satin Nickel Finish

Material:Finish:Solid BrassSatin Nickel

## **Product Dimensions** (All dimensions are in millimeters unless otherwise indicated)

**Length** 267 **Width** 11 **CTC** 203 **Projection** 32

Maximum Diameter 10