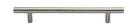

# **T-Bar Cabinet Pull Handle**

C0361 160-SN

Heritage Brass Cabinet Pull Bar Design 160mm CTC Satin Nickel Finish

Material: Finish: Solid Brass Satin Nickel