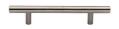

# **T-Bar Cabinet Pull Handle**

C0361 101-SN

Heritage Brass Cabinet Pull Bar Design 101mm CTC Satin Nickel Finish

Material: Finish: Solid Brass Satin Nickel

## **Product Dimensions** (All dimensions are in millimeters unless otherwise indicated)

Length 165 Width 11 CTC 101 Projection 32

Maximum Diameter 10