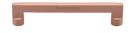

# **Apollo Cabinet Pull Handle**

C0345 160-SRG

Heritage Brass Cabinet Pull Apollo Design 160mm CTC Satin Rose Gold Finish

Material: Finish:

Solid Brass Satin Rose Gold