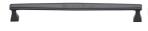

# **Deco Cabinet Pull Handle**

C0334 254-MB

Heritage Brass Cabinet Pull Deco Design 254mm CTC Matt Bronze Finish

Material: Finish:
Solid Brass Matt Bronze

# **Product Dimensions** (All dimensions are in millimeters unless otherwise indicated)

 Length
 271
 Width
 25
 CTC
 254
 Projection
 35

 Base
 17