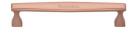

### **Deco Cabinet Pull Handle**

C0334 160-SRG

Heritage Brass Cabinet Pull Deco Design 160mm CTC Satin Rose Gold Finish

Material: Finish:

Solid Brass Satin Rose Gold

#### **Available Sizes**

96 mm

160 mm

### **Product Dimensions** (All dimensions are in millimeters unless otherwise indicated)

 Length
 177
 Width
 25
 CTC
 160
 Projection
 35

 Base
 17