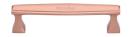

# **Deco Cabinet Pull Handle**

C0334 128-SRG

Heritage Brass Cabinet Pull Deco Design 128mm CTC Satin Rose Gold Finish

Material: Finish:

Solid Brass Satin Rose Gold