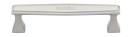

# **Deco Cabinet Pull Handle**

C0334 128-SN

Heritage Brass Cabinet Pull Deco Design 128mm CTC Satin Nickel Finish

Material:Finish:Solid BrassSatin Nickel