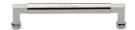

# **Bauhaus Cabinet Pull Handle**

C0312 160-PNF

Heritage Brass Cabinet Pull Bauhaus Design 160mm CTC Polished Nickel Finish

Material: Finish:

Solid Brass Polished Nickel Finish

### **Product Dimensions** (All dimensions are in millimeters unless otherwise indicated)

176 Width 16 CTC 160 Projection 40 Length Base 15