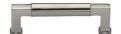

# **Bauhaus Cabinet Pull Handle**

C0312 101-SN

Heritage Brass Cabinet Pull Bauhaus Design 101mm CTC Satin Nickel Finish

Material:Finish:Solid BrassSatin Nickel

# **Product Dimensions** (All dimensions are in millimeters unless otherwise indicated)

Length117Width16CTC101Projection40Base15