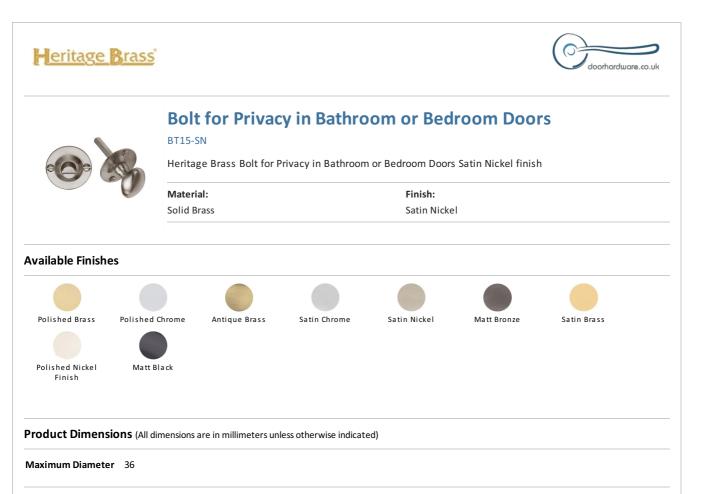

## **Useful Information**

- Oval turn with release to be used with a bathroom bolt for privacy on Bathroom & Cloakroom doors.
- Thumbturn & Release is combined with a Lever on Rose or a mortice knob and a Bathroom Bolt for rooms which require Privacy
- Suitable Bathroom Bolt YKBDB3-SN&SC or YKBDB4-SN&SC