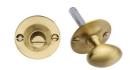

# **Bolt for Privacy in Bathroom or Bedroom Doors**

BT15-SB

Heritage Brass Bolt for Privacy in Bathroom or Bedroom Doors Satin Brass finish

Material:Finish:Solid BrassSatin Brass

## **Useful Information**

- Oval turn with release to be used with a bathroom bolt for privacy on Bathroom & Cloakroom doors.
- Thumbturn & Release is combined with a Lever on Rose or a mortice knob and a Bathroom Bolt for rooms which require Privacy
- Suitable Bathroom Bolt YKBDB3-SB or YKBDB4-SB