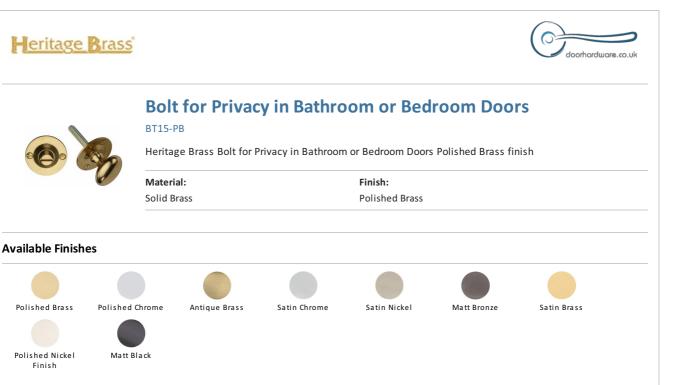

## **Polished Brass**

Warm, mellow with a sense of heritage and comfort this highly polished finish is opulent without being flamboyant. Polished Brass coordinates perfectly with traditional décor.