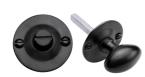

# **Bolt for Privacy in Bathroom or Bedroom Doors**

BT15-BKMT

Heritage Brass Bolt for Privacy in Bathroom or Bedroom Doors Matt Black finish

Material: Finish: Solid Brass Matt Black

#### **Available Finishes**

**Product Dimensions** (All dimensions are in millimeters unless otherwise indicated)

Maximum Diameter 36

#### **Useful Information**

- Oval turn with release to be used with a bathroom bolt for privacy on Bathroom & Cloakroom doors.
- Thumbturn & Release is combined with a Lever on Rose or a mortice knob and a Bathroom Bolt for rooms which require Privacy
- Suitable Bathroom Bolt YKBDB3-BLK or YKBDB4-BLK