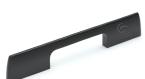

# **Wooden Cabinet Pull Handle Slim Metro**

W7791-320-ASH

Wooden Cabinet Pull Handle Slim Metro Design 224mm Black Ash Finish

Material:Finish:WoodAsh

## **Available Finishes**

**Available Sizes** 

160 mm

320 mm

**Product Dimensions** (All dimensions are in millimeters unless otherwise indicated)

 Length
 400
 CTC
 320
 Projection
 35
 Base
 10.5