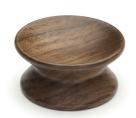

# **Yoyo Cabinet Knob**

W4415-55-WAL

Wooden Cabinet Knob Yoyo Design 65mm Walnut Finish

Material: Finish: Wood Walnut

#### Walnut

Made from real solid Walnut wood. A clear lacquer is applied to protect the material.