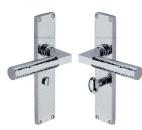

# **Bauhaus Hammered Door Handle on Plate**

VTH4330-PC

Solid Brass

Heritage Brass Bauhaus Hammered Bathroom Set Door Handle on 200mm Plate Polished Chrome finish

Material:

Finish:

Polished Chrome