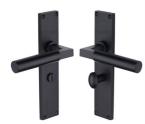

# **Bauhaus Door Handle on 200mm Plate**

VT6330-BKMT

Heritage Brass Bauhaus Bathroom Set Door Handle on 200mm Plate Matt Black finish

Material:Finish:Solid BrassMatt Black

## **Product Dimensions** (All dimensions are in millimeters unless otherwise indicated)

Backplate Length 200 Backplate Width 42 Backplate Projection 8 Lever Length 128

Projection 67