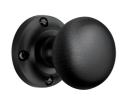

## **Victoria Door Knob on Rose**

V980-BKMT

Heritage Brass Mortice Knob on Rose Victoria Design Matt Black finish

Material: Finish:
Solid Brass Matt Black

#### Matt Black

A matt black powder coating is applied over Solid Brass to create our distinctive Matt Black contemporary look.