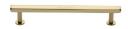

# **Hexagon Cabinet Pull Handle with Rose**

V4423 160-PB

Heritage Brass Cabinet Pull Hexagon Design with 16mm Rose 160mm CTC Polished Brass finish

Material:Finish:Solid BrassPolished Brass

#### **Available Finishes**

Finish

Available Sizes

96 mm 128 mm

160 mm

**Product Dimensions** (All dimensions are in millimeters unless otherwise indicated)

Length192CTC160Projection36Maximum Diameter12.5

Base 8