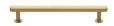

# **Hexagon Cabinet Pull Handle with Rose**

V4423 128-SB

Heritage Brass Cabinet Pull Hexagon Design with 16mm Rose 128mm CTC Satin Brass finish

Material:Finish:Solid BrassSatin Brass

## **Product Dimensions** (All dimensions are in millimeters unless otherwise indicated)

Length160CTC128Projection36Maximum Diameter12.5

Base 8