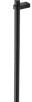

# **Industrial Door Pull Handle**

V2485 505-MB

Heritage Brass Door Pull Handle Industrial Design 505mm Matt Bronze Finish

Material:Finish:Solid BrassMatt Bronze

#### **Product Dimensions** (All dimensions are in millimeters unless otherwise indicated)

Length505CTC457Projection56Maximum Diameter19Base13