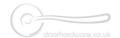

# **Narrow Brighton Sash Fastener Lockable**

V2054-SN

Heritage Brass Narrow Brighton Sash Fastener Lockable Satin Nickel finish

Material:Finish:Solid BrassSatin Nickel

## **Available Finishes**

**Product Dimensions** (All dimensions are in millimeters unless otherwise indicated)

Length 56 Width 12