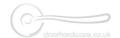

# **Narrow Brighton Sash Fastener Lockable**

V2054-PNF

Heritage Brass Narrow Brighton Sash Fastener Lockable Polished Nickel finish

Material: Finish:

Solid Brass Polished Nickel Finish

## **Available Finishes**

**Product Dimensions** (All dimensions are in millimeters unless otherwise indicated)

Length 56 Width 12