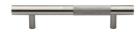

# **Knurled Bar Door Pull Handle**

V1365 305-SN

Heritage Brass Door Pull Handle Bar Knurled Design 305mm Satin Nickel Finish

Material: Finish: Solid Brass Satin Nickel

#### **Product Dimensions** (All dimensions are in millimeters unless otherwise indicated)

Length 305 CTC 203 Projection 61 Maximum Diameter 25 16 Base