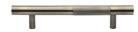

# **Knurled Bar Door Pull Handle**

V1365 305-AT

Heritage Brass Door Pull Handle Bar Knurled Design 305mm Antique Brass Finish

Material: Finish: Solid Brass Antique Brass

#### **Product Dimensions** (All dimensions are in millimeters unless otherwise indicated)

Length 305 CTC 203 Projection 61 Maximum Diameter 25

16 Base