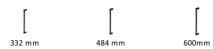

# **Gio Large Pull Handle**

V1238 600-MB

Heritage Brass Door Pull Handle Gio Design 600mm Matt Bronze Finish

Material:Finish:Solid BrassMatt Bronze

#### **Available Finishes**















## **Available Sizes**



#### **About the Finish**

#### **Matt Bronze**

An aged finish on brass creating a vintage appearance, yet one that also looks outstanding in contemporary schemes. Over a period of time the bronze colour will lighten along any edges and surfaces that are frequently touched and create a naturally aged appearance highlighting frequently touched areas and exposing the brass below.

### **Box Contains**

- 1x Pull Handle
- All fixing screws and fasteners

+44 (0)1384 247805 www.doorhardware.co.uk info@doorhardware.co.uk

Property of M Marcus Ltd. ©