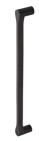

# **Gio Large Pull Handle**

V1238 600-MB

Heritage Brass Door Pull Handle Gio Design 600mm Matt Bronze Finish

Material:Finish:Solid BrassMatt Bronze