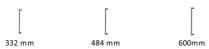

## **Available Sizes**

## **Product Dimensions** (All dimensions are in millimeters unless otherwise indicated)

 Length
 484
 Width
 11
 CTC
 457
 Projection
 56

Base 27