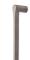

# **Gio Large Pull Handle**

V1238 484-SN

Heritage Brass Door Pull Handle Gio Design 484mm Satin Nickel Finish

Material:Finish:Solid BrassSatin Nickel

## **Product Dimensions** (All dimensions are in millimeters unless otherwise indicated)

 Length
 484
 Width
 11
 CTC
 457
 Projection
 56

Base 27