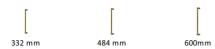

## **Available Sizes**

## **Product Dimensions** (All dimensions are in millimeters unless otherwise indicated)

 Length
 484
 Width
 11
 CTC
 457
 Projection
 56

 Base
 27