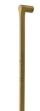

# **Gio Large Pull Handle**

V1238 484-SB

Heritage Brass Door Pull Handle Gio Design 484mm Satin Brass Finish

Material:Finish:Solid BrassSatin Brass

## **Product Dimensions** (All dimensions are in millimeters unless otherwise indicated)

 Length
 484
 Width
 11
 CTC
 457
 Projection
 56

 Base
 27