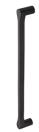

# **Gio Large Pull Handle**

V1238 484-MB

Heritage Brass Door Pull Handle Gio Design 484mm Matt Bronze Finish

Material:Finish:Solid BrassMatt Bronze

### **Product Dimensions** (All dimensions are in millimeters unless otherwise indicated)

 Length
 484
 Width
 11
 CTC
 457
 Projection
 56

 Base
 27