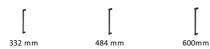

## **Available Sizes**

### **Product Dimensions** (All dimensions are in millimeters unless otherwise indicated)

 Length
 484
 Width
 11
 CTC
 457
 Projection
 56

 Base
 27