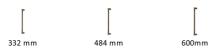

## **Available Sizes**

## **Product Dimensions** (All dimensions are in millimeters unless otherwise indicated)

 Length
 484
 Width
 11
 CTC
 457
 Projection
 56

 Base
 27