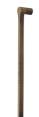

# **Gio Large Pull Handle**

V1238 484-AT

Heritage Brass Door Pull Handle Gio Design 484mm Antique Brass Finish

Material: Finish:
Solid Brass Antique Brass

## **Product Dimensions** (All dimensions are in millimeters unless otherwise indicated)

 Length
 484
 Width
 11
 CTC
 457
 Projection
 56

 Base
 27