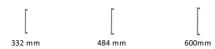

# Available Sizes

# **Product Dimensions** (All dimensions are in millimeters unless otherwise indicated)

 Length
 332
 Width
 11
 CTC
 305
 Projection
 56

Base 27