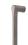

# **Gio Large Pull Handle**

V1238 332-SN

Heritage Brass Door Pull Handle Gio Design 332mm Satin Nickel Finish

Material:Finish:Solid BrassSatin Nickel

# **Product Dimensions** (All dimensions are in millimeters unless otherwise indicated)

 Length
 332
 Width
 11
 CTC
 305
 Projection
 56

Base 27