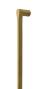

# **Gio Large Pull Handle**

V1238 332-SB

Heritage Brass Door Pull Handle Gio Design 332mm Satin Brass Finish

Material:Finish:Solid BrassSatin Brass

## **Product Dimensions** (All dimensions are in millimeters unless otherwise indicated)

 Length
 332
 Width
 11
 CTC
 305
 Projection
 56

Base 27