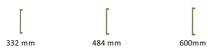

## **Available Sizes**

## **Product Dimensions** (All dimensions are in millimeters unless otherwise indicated)

 Length
 332
 Width
 11
 CTC
 305
 Projection
 56

Base 27