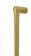

# **Gio Large Pull Handle**

V1238 332-PB

Heritage Brass Door Pull Handle Gio Design 332mm Polished Brass Finish

Material: Finish: Solid Brass Polished Brass