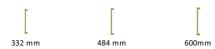

## **Available Sizes**

## **Product Dimensions** (All dimensions are in millimeters unless otherwise indicated)

Length 332 Width 11 СТС 305 Projection 56 27

Base