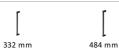

# **Available Sizes**

#### **Product Dimensions** (All dimensions are in millimeters unless otherwise indicated)

 Length
 332
 Width
 11
 CTC
 305
 Projection
 56

 Base
 27