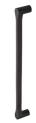

# **Gio Large Pull Handle**

V1238 332-MB

Heritage Brass Door Pull Handle Gio Design 332mm Matt Bronze Finish

Material:Finish:Solid BrassMatt Bronze

#### **Product Dimensions** (All dimensions are in millimeters unless otherwise indicated)

 Length
 332
 Width
 11
 CTC
 305
 Projection
 56

 Base
 27