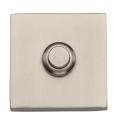

## **Square Bell Push**

V1188-SN

Heritage Brass Square Bell Push Satin Nickel finish

Material:Finish:Solid BrassSatin Nickel

#### **Available Finishes**

Polished Nickel Finish

**Product Dimensions** (All dimensions are in millimeters unless otherwise indicated)

Length 54 Width 54 Projection 11