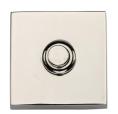

# **Square Bell Push**

V1188-PNF

Heritage Brass Square Bell Push Polished Nickel finish

Material: Finish:

Solid Brass Polished Nickel Finish

#### **Available Finishes**

Polished Nickel Finish

**Product Dimensions** (All dimensions are in millimeters unless otherwise indicated)

Length 54 Width 54 Projection 11