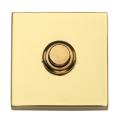

# **Square Bell Push**

V1188-PB

Heritage Brass Square Bell Push Polished Brass finish

Material:Finish:Solid BrassPolished Brass