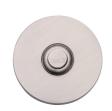

## **Round Bell Push**

V1184-SN

Heritage Brass Round Bell Push Satin Nickel finish

Material:Finish:Solid BrassSatin Nickel