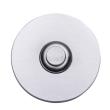

## **Round Bell Push**

V1184-SC

Heritage Brass Round Bell Push Satin Chrome finish

Material:Finish:Solid BrassSatin Chrome