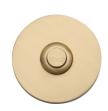

## **Round Bell Push**

V1184-SB

Heritage Brass Round Bell Push Satin Brass finish

Material:Finish:Solid BrassSatin Brass