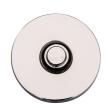

## **Round Bell Push**

V1184-PNF

Heritage Brass Round Bell Push Polished Nickel finish

Material: Finish:

Solid Brass Polished Nickel Finish

## **Available Finishes**

Polished Nickel Finish

**Product Dimensions** (All dimensions are in millimeters unless otherwise indicated)

Width 53 Projection 8