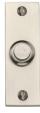

# **Rectangular Bell Push**

V1182-SN

Heritage Brass Rectangular Bell Push Satin Nickel finish

Material:Finish:Solid BrassSatin Nickel

### **Available Finishes**

 $\label{product Dimensions} \textbf{Product Dimensions} \ \ \textbf{(All dimensions are in millimeters unless otherwise indicated)}$ 

Length 76 Width 25 Projection 6