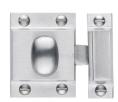

# **Oval Turn Cupboard Latch**

# V1112-SC

Heritage Brass Cupboard Latch with Oval Turn Satin Chrome Finish

Material: Finish: Solid Brass Satin Chrome

#### **Available Finishes**

Polished Nickel Finish

Satin Rose Gold

Matt Black

**Product Dimensions** (All dimensions are in millimeters unless otherwise indicated)

53 Width 40 32 Keep Width 17 Length Projection

**Keep Length** 53