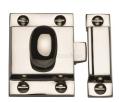

# **Oval Turn Cupboard Latch**

V1112-PNF

Heritage Brass Cupboard Latch with Oval Turn Polished Nickel Finish

Material: Finish:

Solid Brass Polished Nickel Finish

## **Available Finishes**

Polished Nickel

Matt Black

Polished Nickel Finish

**Product Dimensions** (All dimensions are in millimeters unless otherwise indicated)

Length 53 Width 40 Projection 32 Keep Width 17

Keep Length 53