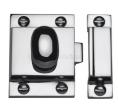

# **Oval Turn Cupboard Latch**

V1112-PC

Heritage Brass Cupboard Latch with Oval Turn Polished Chrome Finish

Material: Finish:

Solid Brass Polished Chrome