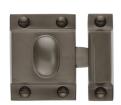

# **Oval Turn Cupboard Latch**

V1112-MB

Heritage Brass Cupboard Latch with Oval Turn Matt Bronze Finish

Material: Finish: Solid Brass Matt Bronze