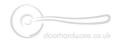

# **Euro Profile Cylinder Escutcheon Round - V1012**

V1012-AT

Heritage Brass Euro Profile Cylinder Escutcheon Antique Brass finish

Material: Finish:
Solid Brass Antique Brass

# **Useful Information**

• These decorative roses are used to cover the Key Hole on Doors with Mortice Lever Locks or DeadLocks

# **Box Contains**

- 1 x Escutcheon
- All fixing screws and fasteners

+44 (0)1384 247805 www.doorhardware.co.uk info@doorhardware.co.uk

Property of M Marcus Ltd.  $\ensuremath{\mathbb{C}}$