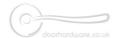

# **Lockable Casement Window Fastener Ball Design**

V1008L MP/HP-SC

Heritage Brass Lockable Casement Window Fastener Ball Weather Stripped Design Satin Chrome finish

Material: Finish:
Solid Brass Satin Chrome

# **Available Finishes**

**Product Dimensions** (All dimensions are in millimeters unless otherwise indicated)

Length126Backplate Width18Projection42