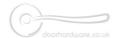

# **Lockable Casement Window Fastener Ball Design**

V1008L MP/HP-SB

Heritage Brass Lockable Casement Window Fastener Ball Weather Stripped Design Satin Brass finish

Material:Finish:Solid BrassSatin Brass

# **Available Finishes**

Unlacquered Brass

**Product Dimensions** (All dimensions are in millimeters unless otherwise indicated)

Length 126 Backplate Width 18 Projection 42